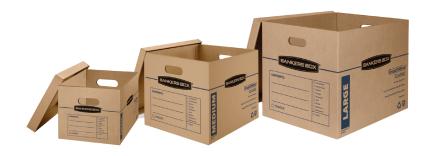

**EXTRA STRONG** 

| Item # | Description               | Dimensions<br>(H x W x D) | Master Carton Qty | List Price |
|--------|---------------------------|---------------------------|-------------------|------------|
|        | Small Classic Moving Box  | 12" x 12" x 16"           | 10 pack           |            |
|        |                           |                           | 15 pack           |            |
|        |                           |                           | 20 pack           |            |
|        | Medium Classic Moving Box | 16" x 18" x 18"           | 8 pack            |            |
|        | Large Classic Moving Box  | 18" × 18" × 24"           | 5 pack            |            |