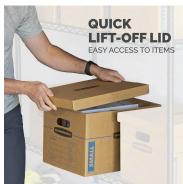

## CLASSIC MOVING

- No tape is required, so you can quickly and easily assemble the boxes
- Made in the USA with a double wall construction for extra strength on sides and bottom
- Convenient lift-off lid for quick access to your items and secure storage while transporting
- Recyclable, stackable, and reusable