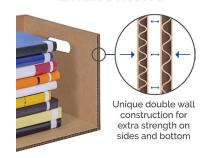

## CLASSIC MOVING

- No tape is required, so you can quickly and easily assemble the boxes
- Made in the USA with a double wall construction for extra strength on sides and bottom
- Convenient lift-off lid for quick access to your items and secure storage while transporting
- Recyclable, stackable, and reusable